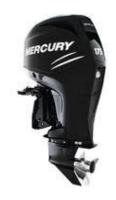

## search request Outboard Engine

Reference Number: 47190
Theft: 27.02.2023
City: Berlin
Country: Germany

A reward has to be negotiated.

manufacturer image

Outboard Engine:

Model: MERCURY F 175 VERADO XL

Manufacturer: MERCURY MARINE (United

States)

**Power (HP):** 175

Engine Number: 2B451386
Year Of Construction: 2017
Fuel: Petrol

For any informations concerning this craft please contact MCS (MCS Ref.: 47190):

published by:

MCS Marine Claims Service Gasstr. 18 / Haus 4 22761 Hamburg phone: fax: E-mail: +49 (40) 37 48 18-0 +49 (40) 37 48 18-15 info@mcs-germany.com