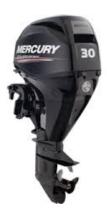

## Outboard Engine:

Model: Manufacturer:

Power (HP): Engine Number: Year Of Construction: Fuel:

## MERCURY 30 ELPT EFI

MERCURY MARINE (United States) 30 1R172403 N/A Petrol

For any informations concerning this craft please contact MCS (MCS Ref.: 47426):

published by:

MCS Marine Claims Service Gasstr. 18 / Haus 4 22761 Hamburg