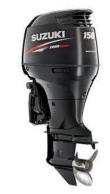

## **Reward:**

A reward has to be negotiated.

manufacturer image

## Outboard Engine:

Model:SUZUKI DF150 APXManufacturer:SUZUKI (Japan)

**Power (HP):** 150

**Engine Number:** 15003P-710642

Year Of Construction: N/A
Fuel: Petrol

For any informations concerning this craft please contact MCS (MCS Ref.: 47471):