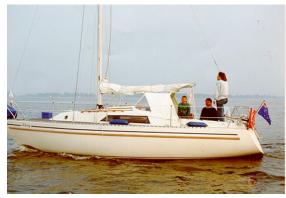

## Sailing Yacht:

Model: NEPTUN 27

Manufacturer: NEPTUN (Germany)

Name: MICHELLE

**Year Of Construction:** 1992

**Registration Number:** SAILNUMBER 1333

**Dimensions:** 8.45 m x 2.5 m

Hull Number / WIN:N/AMaterial Hull:GRPMaterial Deck:GRPColor Hull:whiteColor Deck:white, grey