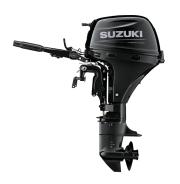

## Outboard Engine:

Model: SUZUKI DF 15 EFI

Manufacturer: SUZUKI MOTOR CO. (Japan)

**Power (HP):** 15

**Engine Number:** 01504F-810675

Year Of Construction: 2018
Fuel: Petrol

For any informations concerning this craft please contact MCS (MCS Ref.: 47619):