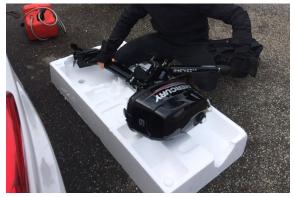

## search request Outboard Engine

Reference Number: Theft: City: Country: 47716 18.04.2023 København Ø Denmark

**Reward:** A reward has to be negotiated.

original image

## Outboard Engine:

Model: Manufacturer:

Power (HP): Engine Number: Year Of Construction: Fuel:

## MERCURY F 6 MLH

MERCURY MARINE (United States) 6 0R797733 2018 Petrol

For any informations concerning this craft please contact MCS (MCS Ref.: 47716):

published by:

MCS Marine Claims Service Gasstr. 18 / Haus 4 22761 Hamburg