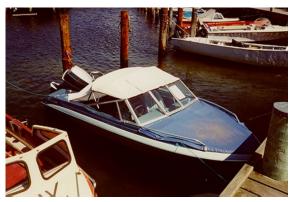

## search request Motor Yacht

Reference Number: Theft: City: Country: 4780 25.08.1996 Nimtofte Denmark

**Reward:** A reward has to be negotiated.

original image

GLASTRON 151 SSV GLASTRON (United States) N.N. 1989 N/A 4.4 m x 1.97 m GLOB6903M82B GRP GRP blue blue

blue

## **EVINRUDE 60**

EVINRUDE 60.00 BE60ELCDSJ1107173 1987 Petrol

For any informations concerning this craft please contact MCS (MCS Ref.: 4780):

published by:

MCS Marine Claims Service Gasstr. 18 / Haus 4 22761 Hamburg phone: fax: E-mail: +49 (40) 37 48 18-0 +49 (40) 37 48 18-15 info@mcs-germany.com