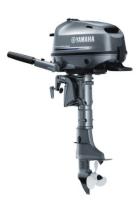

## Outboard Engine:

Model: Manufacturer: Power (HP): Engine Number: Year Of Construction: Fuel:

## YAMAHA F 4 BMHL

YAMAHA MOTOR CO. (Japan) 4 6EC-L-1000067 N/A Petrol

For any informations concerning this craft please contact MCS (MCS Ref.: 47937):

published by:

MCS Marine Claims Service Gasstr. 18 / Haus 4 22761 Hamburg