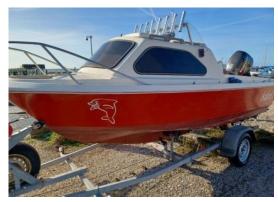

## search request Motorboat

Reference Number: Theft: City: Country: 48241 14.05.2023 Ringsted Denmark

**Reward:** A reward has to be negotiated.

original image

#### Motorboat:

Model:

# Manufacturer: Name: Year Of Construction: Registration Number: Dimensions: Hull Number / WIN: Material Hull: Color Hull:

### SHETLAND SEALARK 15 DAY CRUISER SHETLAND BOATS (United Kingdom) N.N. N/A N/A 3.88 m x 1.83 m 58561226 GRP red, white

#### Outboard Engine:

Model: Manufacturer: Power (HP): Engine Number: Year Of Construction: Fuel:

#### SUZUKI DF 50

SUZUKI (Japan) 50 05003F-211620 N/A Petrol

For any informations concerning this craft please contact MCS (MCS Ref.: 48241):

published by:

MCS Marine Claims Service Gasstr. 18 / Haus 4 22761 Hamburg