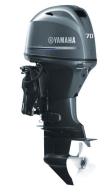

## **Reward:**

A reward has to be negotiated.

manufacturer image

## Outboard Engine:

Model: YAMAHA F70 AETL

**Manufacturer:** YAMAHA MOTORS (Japan)

**Power (HP):** 70

**Engine Number:** 6CJL1058060

Year Of Construction: N/A
Fuel: Petrol

For any informations concerning this craft please contact MCS (MCS Ref.: 48242):