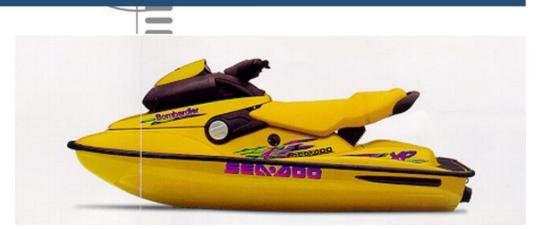

manufacturer image

Jet Ski:

Model: SEA DOO XP

Manufacturer: BOMBARDIER (Canada)

Name:N.N.Year Of Construction:1993Registration Number:N/A

**Dimensions:** 2.56 m x 1.05 m **Hull Number / WIN:** ZZNK2362C393

Material Hull:GRPMaterial Deck:GRP

Color Hull: white, green

Inboard Engine (1):

Model: MERCURY JET

**Manufacturer:** MERCURY MARINE

Power (HP): 0.00
Engine Number: N/A
Year Of Construction: N/A

Fuel: Petrol