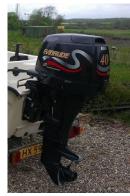

## Outboard Engine:

Model: EVINRUDE E 40 PL4SS

Manufacturer: EVINRUDE (United States)

**Power (HP):** 40

**Engine Number:** S17003-679

Year Of Construction: 2000 Fuel: Petrol

For any informations concerning this craft please contact MCS (MCS Ref.: 48929):