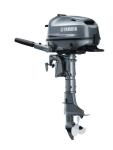

## **Reward:**

A reward has to be negotiated.

manufacturer image

## Outboard Engine:

Model: YAMAHA F 6 CMHL
Manufacturer: YAMAHA (Japan)

Power (HP): 6

**Engine Number:** 6EE-L-1042977

Year Of Construction: 2019
Fuel: Petrol

For any informations concerning this craft please contact MCS (MCS Ref.: 49065):