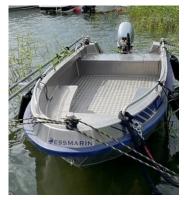

## search request Motorboat

**Reference Number:** 49116 09.08.2023 Theft: City: Tyresö **Country:** Sweden

**Reward:** 

A reward has to be negotiated.

original image

## **Special characteristics**

Blue rubbing strake

## Motorboat:

Model: TINN-SILVER 390 TINNEMANS & ZN (The Manufacturer: Netherlands)

Year Of Construction: 2019
Registrot: Registration Number: N/A

**Dimensions:** 3.9 m x 1.7 m **Hull Number / WIN:** NL-TIN39011C919 **Material Hull:** Aluminium Material Deck: Aluminium

## Outboard Engine:

Model: **HONDA BF 20** 

Manufacturer: HONDA MOTOR CO. (Japan)

Power (HP): 20

BAMJ-1529274 **Engine Number:** 

**Year Of Construction:** 2018 Fuel: Petrol

For any informations concerning this craft please contact MCS (MCS Ref.: 49116):