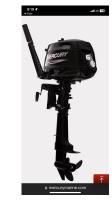

Outboard Engine:

Model: **MERCURY F 6 MH** 

Manufacturer: MERCURY MARINE (United

States)

Power (HP):

**Engine Number:** 1R164589 **Year Of Construction:** 2023 Fuel: Petrol

For any informations concerning this craft please contact MCS (MCS Ref.: 49172):