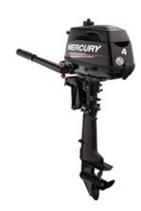

## MERCURY F 4

MERCURY MARINE (United States) 4 0R592204 2014 Petrol

For any informations concerning this craft please contact MCS (MCS Ref.: 49233):

published by:

MCS Marine Claims Service Gasstr. 18 / Haus 4 22761 Hamburg