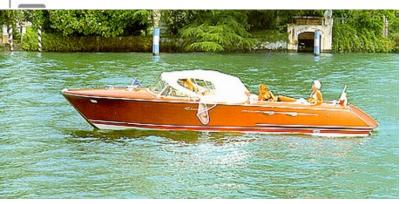

## original image

# RIVA AQUARAMA SPECIAL

RIVA (Italy) SANTERIUS N/A 34765 (United Kingdom) 8.78 m x 2.6 m 726 Mahogany Wood brown brown