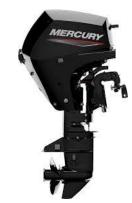

## **Reward:**

A reward has to be negotiated.

manufacturer image

## Outboard Engine:

Model:

**MERCURY F 15 MLH** 

Manufacturer:

MERCURY MARINE (United

States)

Power (HP):

15

Engine Number: Year Of Construction:

1R150680 2022

Fuel:

Petrol

For any informations concerning this craft please contact MCS (MCS Ref.: 49600):

published by:

MCS Marine Claims Service Gasstr. 18 / Haus 4 22761 Hamburg phone: fax: E-mail: +49 (40) 37 48 18-0 +49 (40) 37 48 18-15 info@mcs-germany.com