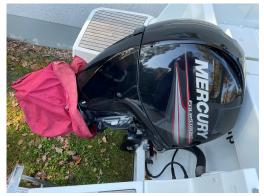

## Outboard Engine:

Model: MERCURY F 150 L

Manufacturer: MERCURY MARINE (United

States)

**Power (HP):** 150

Engine Number: 2B235316
Year Of Construction: 2016
Fuel: Petrol

For any informations concerning this craft please contact MCS (MCS Ref.: 49743):