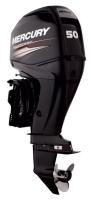

## search request Outboard Engine

Reference Number: 49807
Theft: 17.09.2023
City: Berlin
Country: Germany

**Reward:** 

A reward has to be negotiated.

manufacturer image

Outboard Engine:

Model: MERCURY F 50

Manufacturer: MERCURY MARINE (United

States)

**Power (HP):** 50

Engine Number: 1C689673
Year Of Construction: 2022
Fuel: Petrol

For any informations concerning this craft please contact MCS (MCS Ref.: 49807):

published by:

MCS Marine Claims Service Gasstr. 18 / Haus 4 22761 Hamburg