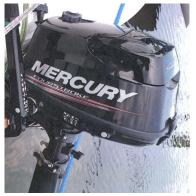

## Outboard Engine:

Model: MERCURY F5 FJML

Manufacturer: MERCURY MARINE (United

States)

Power (HP): 5
Engine Number: N/A
Year Of Construction: 2013
Fuel: Petrol

For any informations concerning this craft please contact MCS (MCS Ref.: 50636):