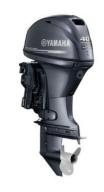

## **Reward:**

A reward has to be negotiated.

manufacturer image

## Outboard Engine:

Model: YAMAHA F 40 FETL

Manufacturer: YAMAHA MOTOR CO. (Japan)

Power (HP): 50
Engine Number: 1008192
Year Of Construction: 2020
Fuel: Petrol

For any informations concerning this craft please contact MCS (MCS Ref.: 50767):