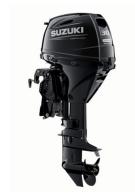

## Outboard Engine:

Model: SUZUKI DF 30 A

Manufacturer: SUZUKI MOTOR CO. (Japan)

**Power (HP):** 30

**Engine Number:** 03003F-244357

Year Of Construction: N/A
Fuel: Petrol

For any informations concerning this craft please contact MCS (MCS Ref.: 50768):