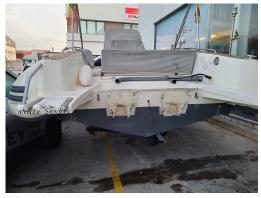

**Reference Number:** Theft: City: **Country:** 

50957 11.12.2023 Mallorca Spain

**Reward:** A reward has to be negotiated.

original image

### Outboard Engine (1):

Model: Manufacturer: Power (HP): **Engine Number:** Year Of Construction: Fuel:

# YAMAHA F 300 NCA2

YAMAHA MOTORS (Japan) 300 6CE-1071278 N/A Petrol

## Outboard Engine (2):

Model: Manufacturer: Power (HP): **Engine Number:** Year Of Construction: Fuel:

### YAMAHA F 300 NCA2

YAMAHA MOTORS (Japan) 300 6CE-1071279 N/A Petrol

For any informations concerning this craft please contact MCS (MCS Ref.: 50957):

published by:

**MCS Marine Claims Service** Gasstr. 18 / Haus 4 22761 Hamburg