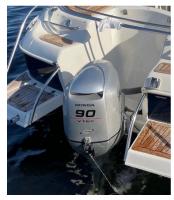

## Outboard Engine:

Model: HONDA BF 90 LRTU

Manufacturer: HONDA MOTOR CO. (Japan)

**Power (HP):** 90

**Engine Number:** BBCJ-1017503

Year Of Construction: 2011
Fuel: Petrol

For any informations concerning this craft please contact MCS (MCS Ref.: 51000):