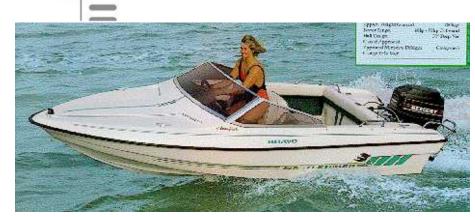

## Motor Yacht:

Model: FLETCHER ARROWFLASH

147

**Manufacturer:** FLETCHER (United Kingdom)

Name:N.N.Year Of Construction:1992Registration Number:N/A

**Dimensions:** 4.63 m x 1.88 m

Hull Number / WIN:141832741Material Hull:GRPMaterial Deck:GRP

## Outboard Engine:

Model:

Manufacturer:

Power (HP):

**Engine Number:** 

**Year Of Construction:** 

Fuel:

YAMAHA F 60 FETOL

YAMAHA (Japan)

60

GWZ-L-463989

1992 Petrol

For any informations concerning this craft please contact MCS (MCS Ref.: 5124):

published by:

MCS Marine Claims Service Gasstr. 18 / Haus 4 22761 Hamburg phone: +49 (40) 37 48 18-0 fax: +49 (40) 37 48 18-15 E-mail: info@mcs-germany.com