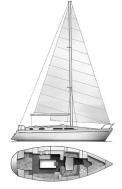

## Sailing Yacht:

Model: MOODY 38

Manufacturer: MARINE PROJECTS LTD

(United Kingdom)

Name: Snow White

**Year Of Construction:** 1996

**Registration Number:** NP-6578 (Greece) **Dimensions:** 11.43 m x 3.85 m

Hull Number / WIN:N/AMaterial Hull:GRPColor Hull:white