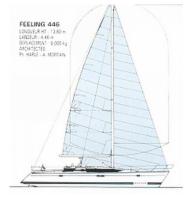

## Sailing Yacht:

Model: **FEELING 446** Manufacturer: KIRIE (France) Name: **ROBATO** 

**Year Of Construction:** 1990 **Registration Number:** N/A

**Dimensions:** 13.8 m x 4.46 m

**Hull Number / WIN:** N/A Material Hull: GRP **Material Deck: GRP Color Hull:** white Color Deck: white

**Color Stripes:** black, yellow

white

**Color Superstructure:** 