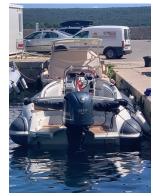

## Outboard Engine:

Model: YAMAHA F 300 BETU -A

Manufacturer: YAMAHA (Japan)

**Power (HP):** 300

**Engine Number:** 6CE1005962

Year Of Construction: 2012 Fuel: N/A

For any informations concerning this craft please contact MCS (MCS Ref.: 52269):