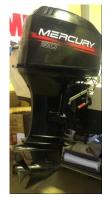

## Outboard Engine:

Model:

**MERCURY 50ELPTO** 

Manufacturer:

MERCURY MARINE (United

States)

Power (HP):

50

**Engine Number:** 

**Year Of Construction:** 

0T436284 2002

Fuel:

N/A

For any informations concerning this craft please contact MCS (MCS Ref.: 52354):

published by:

MCS Marine Claims Service Gasstr. 18 / Haus 4 22761 Hamburg phone: fax: E-mail: +49 (40) 37 48 18-0 +49 (40) 37 48 18-15 info@mcs-germany.com