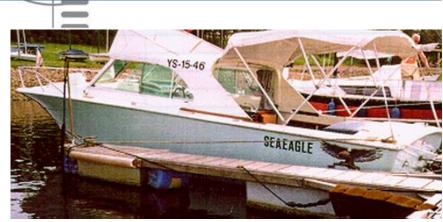

#### Motor Yacht:

Model: SEABIRD

Manufacturer: SEABIRD

Name: SEAEAGLE

**Year Of Construction:** 1979

**Registration Number:** YS-15-46 (The Netherlands)

**Dimensions:** 7 m x 2.5 m

**Hull Number / WIN:** N/A **Material Hull:** GRP **Material Deck: GRP Color Hull:** white Color Deck: white **Color Stripes:** blue **Color Superstructure:** white **Color Sprayhood:** white