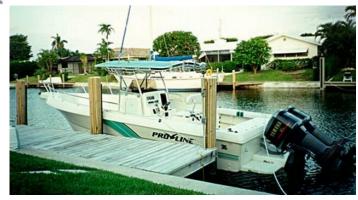

#### Motor Yacht:

Model: PROLINE 2700 CENTER

**CONSOLE** 

**Manufacturer:** PROLINE (United States)

Name: N.N.
Year Of Construction: 1992
Registration Number: N/A
Dimensions: 8.9 m

Hull Number / WIN: PLCSJ031L293

Material Hull:GRPMaterial Deck:GRPColor Hull:whiteColor Stripes:green

## Outboard Engine:

Model:YAMAHAManufacturer:YAMAHAPower (HP):250.00Engine Number:4800325Year Of Construction:N/AFuel:Petrol

## Inboard Engine:

Model: YAMAHA
Manufacturer: YAMAHA
Power (HP): 250.00
Engine Number: 4800149
Year Of Construction: N/A
Fuel: Petrol

For any informations concerning this craft please contact MCS (MCS Ref.: 5407):