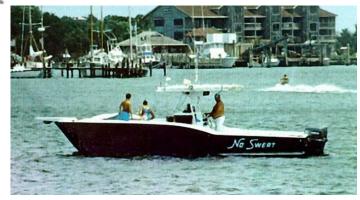

## Motor Yacht:

Model: **OCEANMASTER 31** 

Manufacturer:

Name: **NO SWEAT** 

**Year Of Construction:** 1986

**Registration Number:** FL 6644 GE (United States)

**Dimensions:** 10.2 m

**Hull Number / WIN:** BPR31008F687

**Material Hull:** GRP **Material Deck: GRP** dark blue

**Color Hull:** 

Fuel:

Inboard Engine (2):

Model: **YAMAHA** Manufacturer: YAMAHA 250.00 Power (HP): **Engine Number:** 702372 **Year Of Construction:** 1996 Fuel: Petrol