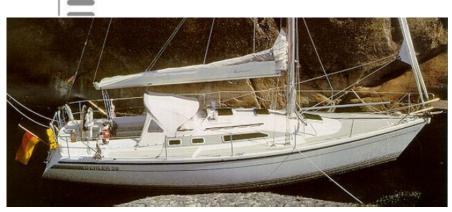

## Sailing Yacht:

Model: Manufacturer:

Name: Year Of Construction: **Registration Number:** Dimensions: Hull Number / WIN: Material Hull: Material Deck: Color Hull: Color Deck:

**DEHLER 36 CWS** DEHLER YACHTBAU GMBH (Germany) MAXXON 1991 N/A 11 m x 3.5 m 440-271 / DEHDEF11B191 GRP GRP white grey