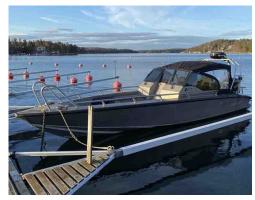

## search request Motorboat

**Reference Number:** 55391 Theft: 21.01.2025 City: Dalarö **Country:** Sweden

**Reward:** 

A reward has to be negotiated.

original image

## Motorboat:

**ANYTEC 750 SPD** Model: ANYTEC (Latvia) Manufacturer:

Name: N.N. **Year Of Construction:** 2008 **Registration Number:** N/A

**Dimensions:** 8.08 m x 2.32 m **Hull Number / WIN:** LV-ANY75191G809

Material Hull: Aluminium **Color Hull:** aluminium