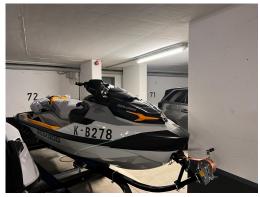

## Jet Ski:

Model: Manufacturer:

Name: Year Of Construction: Registration Number: Dimensions: Hull Number / WIN: Material Hull: Color Hull: Color Hull: Color Seats: Color Stripes: SEA-DOO FISH PRO BOMBARDIER RECREATIONAL PRODUCTS N.N. 2022 K-B278 (Germany) 3.73 m x 1.25 m CA-YDV45544L223 GRP white, black, grey, orange white, grey, orange black