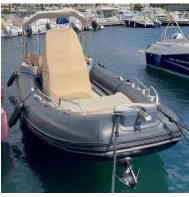

## search request Rigid Inflatable Boat

Reference Number: Theft: City: Country: 56822 16.06.2025 Six-Fours-les-Plages France

**Reward:** A reward has to be negotiated.

original image

## Rigid Inflatable Boat:

| Model:                      |
|-----------------------------|
| Manufacturer:               |
| Name:                       |
| Year Of Construction:       |
| <b>Registration Number:</b> |
| Dimensions:                 |
| Hull Number / WIN:          |
| Material Hull:              |
| Color Tubes:                |

ZODIAC MEDLINE 6.8 ZODIAC MALOUROVA 2022 TL G46631 (France) 6.95 m x 2.54 m N/A GRP black, grey

## Outboard Engine:

Model: Manufacturer: Power (HP): Engine Number: Year Of Construction: Fuel:

## MERCURY V& 225CV

MERCURY MARINE N/A 38132229 N/A Petrol

For any informations concerning this craft please contact MCS (MCS Ref.: 56822):

published by:

MCS Marine Claims Service Gasstr. 18 / Haus 4 22761 Hamburg phone: fax: E-mail: +49 (40) 37 48 18-0 +49 (40) 37 48 18-15 info@mcs-germany.com