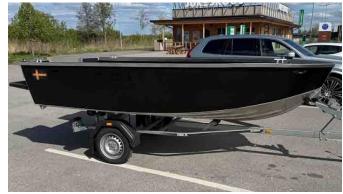

# search request Motorboat

Reference Number: 56859
Theft: 29.06.2025
City: Matfors
Country: Sweden

#### Motorboat:

Model: SCANDIA 420 ALU
Manufacturer: SCANDIA (Sweden)

Name: N.N.
Year Of Construction: 2025
Registration Number: N/A

**Dimensions:** 4.2 m x 1.9 m

Hull Number / WIN: SE-SCD42035D525

Material Hull: SE-SCD42035D525

Material Hull:AluminiumColor Hull:black, aluminium