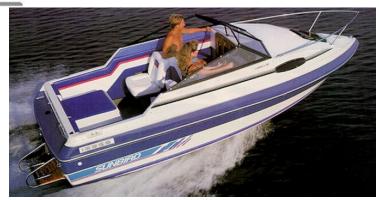

## Motor Yacht:

Model: SUNBIRD 188

Manufacturer: SUNBIRD (United States)

Name:MAXI IIYear Of Construction:1988Registration Number:N/ADimensions:5.7 m

Hull Number / WIN: SB230179L888

Material Hull:GRPMaterial Deck:GRPColor Hull:whiteColor Stripes:redColor Superstructure:white