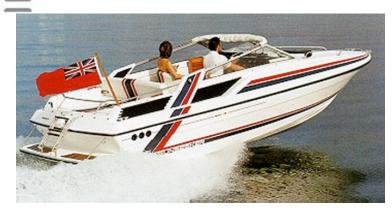

## Reward:

A reward has to be negotiated.

manufacturer image

## Motor Yacht:

Model: SUNSEEKER 24 MEXICO
Manufacturer: SUNSEEKER (United

Kingdom)

Name: RYE´N DRY

Year Of Construction: N/A

**Registration Number:** 11616 (United Kingdom)

**Dimensions:** 7.31 m x 2.5 m

Hull Number / WIN:3524MMaterial Hull:GRPMaterial Deck:GRPColor Hull:whiteColor Stripes:grey, blue