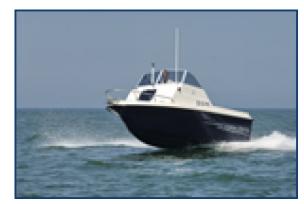

#### Motorboat:

Model: ORKA 535 SX
Manufacturer: HOBIM BOATS (The

Netherlands)

Name:N.N.Year Of Construction:1990Registration Number:S-197

**Dimensions:** 5.35 m x 2 m

Hull Number / WIN: N/A
Material Hull: GRP
Material Deck: GRP
Color Hull: white
Color Deck: white
Color Stripes: red