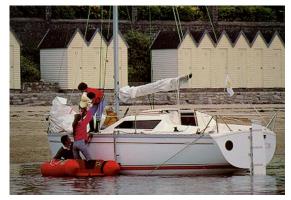

## Sailing Yacht:

Model: JEANNEAU TONIC 23
Manufacturer: JEANNEAU (France)

Name:N.N.Year Of Construction:N/ARegistration Number:N/A

**Dimensions:** 7.3 m x 2.5 m

Hull Number / WIN:N/AMaterial Hull:GRPMaterial Deck:GRP