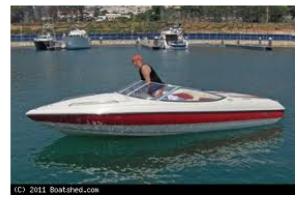

## Motor Yacht:

Model: STINGRAY 551 ZP
Manufacturer: STINGRAY (United States)

Name: N.N. Year Of Construction: 1995

**Registration Number:** 75-75-YA (The Netherlands)

**Dimensions:** 5.5 m x 2.13 m **Hull Number / WIN:** PNYUS4RFJ495

Material Hull:GRPMaterial Deck:GRPColor Hull:whiteColor Deck:white

## Outboard Engine:

Model: MERCURY 150 HP
Manufacturer: MERCURY MARINE

Power (HP): 150.00
Engine Number: 06258383
Year Of Construction: N/A
Fuel: Petrol

For any informations concerning this craft please contact MCS (MCS Ref.: 6547):