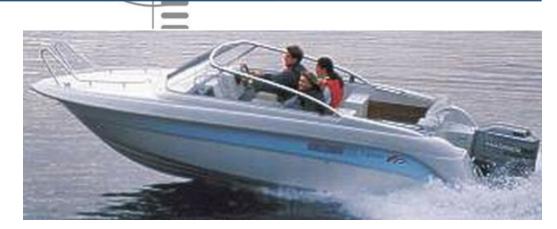

## Motorboat:

Model: ASKELADDEN 585

**EXPLORER** 

Manufacturer: ASKELADDEN (Norway)

Name:N.N.Year Of Construction:1997Registration Number:N/A

**Dimensions:** 5.85 m x 2.35 m

Hull Number / WIN:78422Material Hull:GRPMaterial Deck:GRP

## Outboard Engine:

Model: YAMAHA
Manufacturer: YAMAHA
Power (HP): 115.00
Engine Number: 368524
Year Of Construction: 1997
Fuel: Petrol

For any informations concerning this craft please contact MCS (MCS Ref.: 6655):