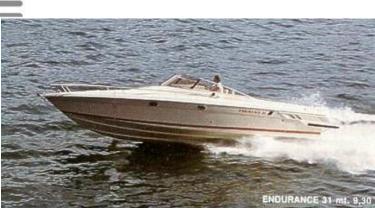

#### Motor Yacht:

Model: Manufacturer: Name: Year Of Construction: Registration Number: Dimensions: Hull Number / WIN: Material Hull: Material Deck:

## **CRANCHI ENDURANCE 31**

CRANCHI (Italy) N.N. 1986 A11000 (Norway) 9.3 m x 2.8 m N/A GRP GRP