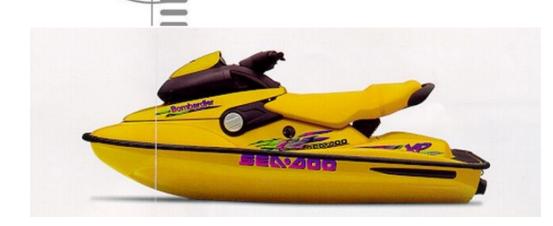

#### Jet Ski:

**Reward:** 

negotiated.

Model: Manufacturer: Name: Year Of Construction: Registration Number: Dimensions: Hull Number / WIN: Material Hull: Material Deck: **SEA DOO XP** BOMBARDIER (Canada) N.N. 1994 N/A 2.56 m x 1.05 m ZZN68121E494 GRP GRP