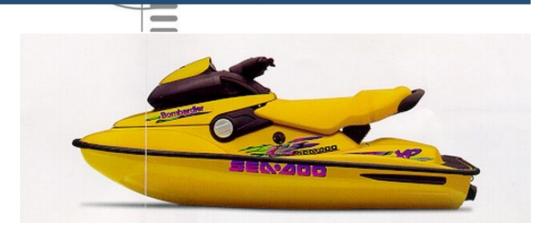

### Jet Ski:

Model: **SEA DOO XP** 

Manufacturer: BOMBARDIER (Canada)

Name: N.N. **Year Of Construction:** 1994 **Registration Number:** N/A

**Dimensions:** 2.56 m x 1.05 m **Hull Number / WIN:** ZZN67557E494