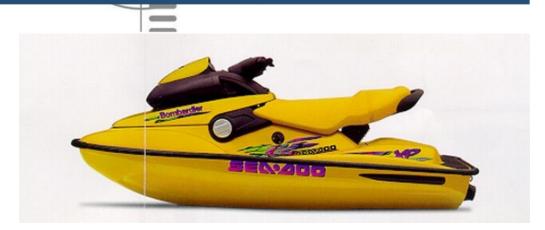

### Jet Ski:

Model: SEA DOO XP

Manufacturer: BOMBARDIER (Canada)

Name:N.N.Year Of Construction:1994Registration Number:N/A

**Dimensions:** 2.56 m x 1.05 m **Hull Number / WIN:** ZZN91394C494

Material Hull: GRP
Material Deck: GRP