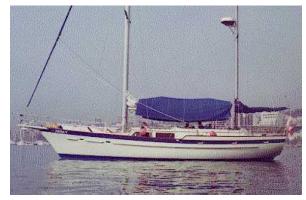

## Sailing Yacht:

Model: IRWIN 52

Manufacturer: IRWIN YACHT COMPANY

(United States)

Name:N.N.Year Of Construction:1979Registration Number:N/A

**Dimensions:** 15.8 m x 4.6 m **Hull Number / WIN:** XYM52038M79D

Material Hull: GRP
Material Deck: GRP

For any informations concerning this craft please contact MCS (MCS Ref.: 68):

published by:

MCS Marine Claims Service Gasstr. 18 / Haus 4 22761 Hamburg phone: +49 (40) 37 48 18-0 fax: +49 (40) 37 48 18-15 E-mail: info@mcs-germany.com