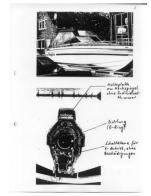

## Inboard Engine (1):

Model: MERCRUISER

Manufacturer: MERCURY MARINE

Petrol

Power (HP): 260.00
Engine Number: 0F020094
Year Of Construction: N/A

Fuel:

Inboard Engine (2):

Model: MERCRUISER

Manufacturer: MERCURY MARINE

Power (HP): 260.00
Engine Number: 5491836
Year Of Construction: N/A
Fuel: Petrol

For any informations concerning this craft please contact MCS (MCS Ref.: 6869):

published by: